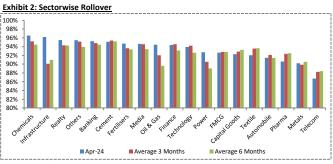

#### Sector wise Rollover:

In the rollover activity for the month, sectors such as Chemical, Infra and Realty showed robust participation. In contrast, sectors like Telecom, Metals and Pharma experienced comparatively lower rollover activity.