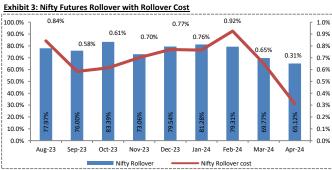

#### Nifty and Bank Nifty Rollover:

In April, Nifty Futures recorded a rollover of 65.12%, below the 3-month and 6-month averages of 71.40% and 74.68% respectively, with a lower rollover cost of 0.31% compared to the respective averages of 0.63% and 0.69%. Bank Nifty Futures saw a rollover of 74.41%, below the 3-month and 6-month averages of 78.62% and 79.00% respectively, with a lower rollover cost of 0.33% compared to the averages of 0.77% and 0.79%. Last year, a similar scenario on April 23 saw lower rollovers and costs for both indices, yet Nifty Spot delivered a 2.60% return on an expiry-to-expiry basis by May 23.