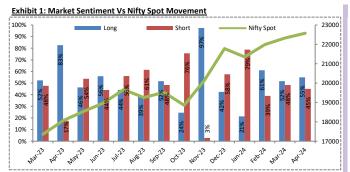

### **Market Sentiment:**

Market participants have maintained long positions at 55%, similar to the figures observed on April 23, indicating an upward trend compared to the previous year, as depicted in Exhibit 1. Key events influencing market sentiment for the May series include the Q4FY24 Quarterly Updates and Results, as well as the General Election. If the Nifty index sustains performance levels above 22,400 and 22,200, it may trigger renewed buying momentum, potentially propelling the Nifty spot to achieve levels of 22,800 and 23,000.