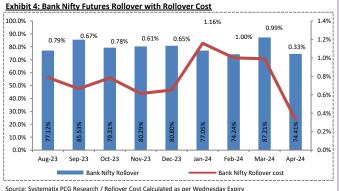

#### Nifty and Bank Nifty Rollover:

In April, Nifty Futures recorded a rollover of 65.12%, below the 3-month and 6-month averages of 71.40% and 74.68% respectively, with a lower rollover cost of 0.31% compared to the respective averages of 0.63% and 0.69%. Bank Nifty Futures saw a rollover of 74.41%, below the 3-month and 6-month averages of 78.62% and 79.00% respectively, with a lower rollover cost of 0.33% compared to the averages of 0.77% and 0.79%. Last year, a similar scenario on April 23 saw lower rollovers and costs for both indices, yet Nifty Spot delivered a 2.60% return on an expiry-to-expiry basis by May 23.