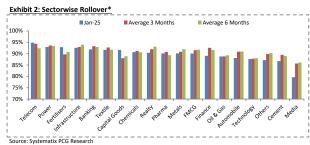

## Sector wise Rollover:

During the rollover activity for the month, sectors such Telecom, Power, Fertilisers, Infrastructure and Banking demonstrated robust participation. As market expecting major announcement for those sectors in the Budget. In contrast, sectors like Media, Cement, Technology and others saw weak rollover.