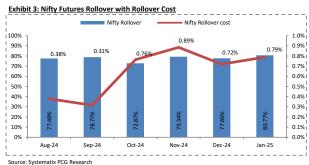

## Nifty & Bank Nifty Rollover:

In January, the Nifty index experienced a rollover of 80.77%, which stands higher the 3 & 6 months average of 79.26% & 77.82% respectively. The rollover cost for Nifty was 0.79%, slightly lower than the 3-month average of 0.80% but higher than the 6-month average of 0.64%.