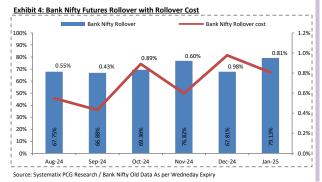

On the other hand, Bank Nifty saw a rollover of 79.13%, which is higher compared to the 3-month of 74.59% and the 6-month averages of 71.29%. The rollover cost for Bank Nifty was 0.81%, higher the 3 & 6 month averages of 0.79% & 0.71% respectively.