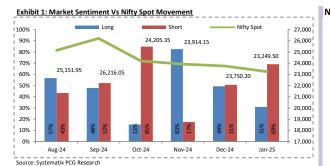

### Market Overview:

Nifty extended its losing streak to four consecutive months, marking its worst run in 23 years, as weak earnings, foreign outflows, and economic uncertainty dampened market sentiment. The last time this phenomenon occurred was in 2001 when Nifty posted negative returns for four consecutive months. However, if we look at the month of January specifically, Nifty has delivered negative returns in 16 out of the last 26 years.

Nifty spot has fallen by 13.02% from the all-time high of 26,277 to yesterday closing of 23,249 levels. The decline began in October as 60% of Nifty 50 Company's Q2FY25 results fell short of market expectations. This led to leading broking houses slashing Nifty's EPS growth rate for FY25. This sentiment can continue after Q3FY25 results trigged further selling.

Over the past four months, from October 2024 to January 2025, foreign portfolio investors (FPIs) have withdrawn approximately Rs. 2,36,000 crore (secondary market) from Indian equities as of January 30. A stronger dollar, rising U.S. yields, tariff concerns, sluggish domestic economic growth, and high stock valuations kept the FPIs sentiments discourage.