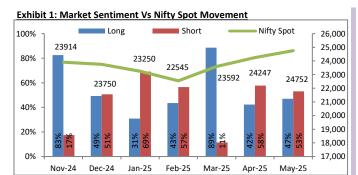

#### Market Overview:

On an Expiry-to-Expiry basis, the Nifty spot registered a gain of 2.05%, closing at 24,833.60 levels. This marks the third consecutive monthly advance for the Nifty, demonstrating resilience despite several macroeconomic and geopolitical headwinds. Market sentiment remained broadly positive even in the face of tariff-related uncertainties, a brief episode of border tension with Pakistan, and persistent concerns surrounding a potential slowdown in U.S. economic growth. The rally was further supported by a revival in foreign institutional inflows, driven by growing optimism over a sustained recovery in domestic corporate earnings. Additionally, investor confidence was bolstered by rising expectations of a rate cut by the Reserve Bank of India (RBI) and a favorable forecast of an above-normal monsoon, both of which are seen as potential catalysts for continued economic momentum.

### Market Sentiment:

Nifty marking its third straight monthly rise. This positive momentum, despite global and geopolitical concerns, reflects strong investor confidence. Renewed foreign inflows, optimism around corporate earnings, hopes of an RBI rate cut, and an above-normal monsoon forecast are expected to support market sentiment going into June.

Nifty spot support is seen at 23,400, followed by 23,300. Holding above these levels could drive Nifty towards 25,900, followed by 26,200.

| Strong Rollover |          |               |        |  |  |  |  |  |  |
|-----------------|----------|---------------|--------|--|--|--|--|--|--|
| Stock           | Rollover | Rollover Cost | CMP    |  |  |  |  |  |  |
| JSWENERGY       | 98.8%    | 0.2%          | 501    |  |  |  |  |  |  |
| GRASIM          | 98.5%    | 0.6%          | 2,574  |  |  |  |  |  |  |
| PETRONET        | 98.3%    | 0.6%          | 314    |  |  |  |  |  |  |
| ULTRACEMCO      | 98.0%    | 0.5%          | 11,269 |  |  |  |  |  |  |
| JSWSTEEL        | 97.9%    | 0.7%          | 1,006  |  |  |  |  |  |  |
| PAYTM           | 97.8%    | 0.9%          | 877    |  |  |  |  |  |  |
| BANKINDIA       | 97.7%    | 0.6%          | 119    |  |  |  |  |  |  |
| CROMPTON        | 97.7%    | 0.5%          | 359    |  |  |  |  |  |  |
| GLENMARK        | 97.6%    | 0.4%          | 1,406  |  |  |  |  |  |  |
| SRF             | 97.5%    | 0.7%          | 2.892  |  |  |  |  |  |  |