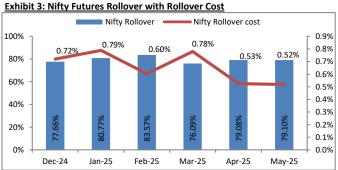

#### Nifty & Bank Nifty Rollover:

In May, the Nifty Future experienced a rollover of 79.10%, which stands slightly higher than the 3 months average of 78.09% and bit lower than the 6 months average of 79.38%. The rollover cost for Nifty was 0.52%, lower than the 3 & 6-month average of 0.61% & 0.66% respectively.