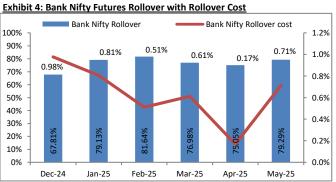

On the other hand, Bank Nifty saw a rollover of 79.29%, which is higher compared to the 3-month average of 77.11% and the 6-month averages of 76.65%. The rollover cost for Bank Nifty was 0.71%, higher than the 3 & 6 month averages of 0.50% & 0.63% respectively.