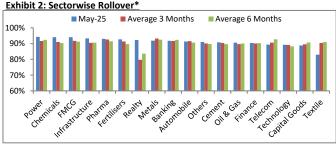

#### Sector wise Rollover:

During the rollover activity for the month, sectors such Power, Chemicals and FMCG demonstrated robust participation. In contrast, sectors like Textile, Capital Market and Technology saw weak rollover.