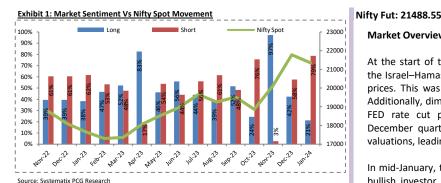

## **Market Sentiment:**

At present, 79% of market participants have taken Short positions, as indicated in exhibit 1, suggesting widespread anticipation of more profit booking at higher levels. The market may experience upward movement due to optimism surrounding the Q3FY24 earning season. However, volatility may persist due to anticipation of positive outcomes in the budget. Sustained Nifty performance above 21,800 could stimulate fresh buying, potentially driving the Nifty spot to reach 22,200. Conversely, 21,000 is expected to serve as a formidable support level on the downside.