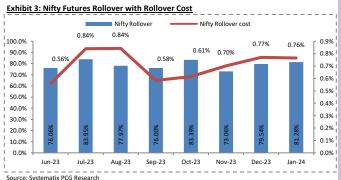

#### Nifty and Bank Nifty Rollover:

In January, Nifty Futures had a rollover of 81.28%, which is above the 3month and 6-month averages of 77.96% and 78.54%, respectively. The rollover cost was 0.76% higher compared to the 3-month and 6-month averages of 0.75% and 0.71%.