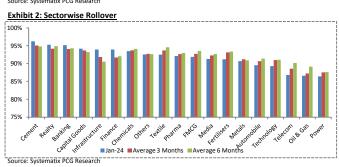

## Sector wise Rollover:

In the rollover activity for the month, sectors such as Cement, Realty, Banking and Capital goods showed robust participation. In contrast, sectors like Power, Oil & Gas, Telecom and Technology experienced comparatively lower rollover activity.