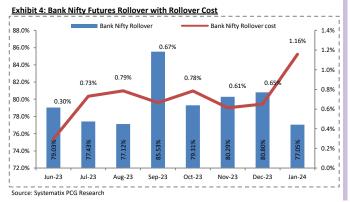

Bank Nifty Futures experienced a rollover of 77.05%, below the 3-month and 6-month average of 79.38% and 80.02% respectively. The rollover cost was 1.16% higher than the 3-month and 6-month averages of 0.81% and 0.78%, respectively.