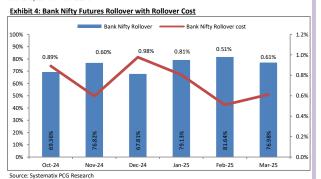

On the other hand, Bank Nifty saw a rollover of 76.98%, which is higher compared to the 3-month of 79.25% and the 6-month averages of 75.29%. The rollover cost for Bank Nifty was 0.61%, lower the 3 & 6 month averages of 0.64% & 0.73% respectively.