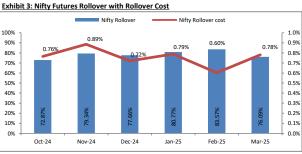

#### Nifty & Bank Nifty Rollover:

In March, the Nifty Future experienced a rollover of 76.1%, which stands lower the 3 & 6 months average of 80.15% & 78.38% respectively. The rollover cost for Nifty was 0.78%, higher than the 3 & 6 month average of 0.72% & 0.76% respectively.