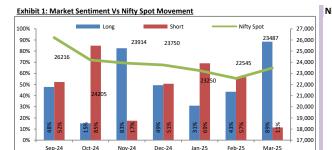

#### **Market Overview:**

Nifty closed the month of March with a strong gain of 4.6%, driven by a rare "triple move" where stock markets rallied, bond yields declined, and the rupee appreciated against the dollar. Historically, March has been a favorable month for Nifty bulls, with the index ending in positive territory on seven occasions over the past ten years. The month also witnessed an inflow of approximately Rs. 36,000 crore in the cash segment, with DIIs contributing the majority of the inflows.

Nifty spot support is seen at 23,200, followed by 22,800. Holding above these levels could drive Nifty towards 23,800, followed by 24,200.

|           | Strong Ro | llover        |       |            |          | Wea |
|-----------|-----------|---------------|-------|------------|----------|-----|
| Stock     | Rollover  | Rollover Cost | CMP   | Stock      | Rollovei | r   |
| RBLBANK   | 98.5%     | 0.8%          | 177   | DMART      | 59.3%    |     |
| CROMPTON  | 98.0%     | 0.6%          | 355   | HCLTECH    | 63.8%    |     |
| MGL       | 97.8%     | 0.9%          | 1,367 | PHOENIXLTD | 69.9%    |     |
| INFY      | 97.7%     | 0.7%          | 1,604 | BAJAJFINSV | 73.6%    |     |
| TIINDIA   | 97.5%     | 0.7%          | 2,762 | NHPC       | 75.6%    |     |
| CESC      | 97.3%     | 0.8%          | 153   | BHARATFORG | 75.9%    |     |
| APLAPOLLO | 97.1%     | 0.7%          | 1,531 | SUNPHARMA  | 76.8%    |     |
| ABFRL     | 97.1%     | 0.9%          | 256   | BPCL       | 77.0%    |     |
| COLPAL    | 96.9%     | 0.6%          | 2,394 | OFSS       | 77.4%    |     |
| ASTRAL    | 96.9%     | 0.7%          | 1,295 | SHREECEM   | 77.5%    |     |